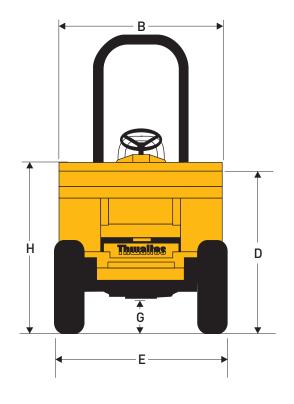

# Alldrive 2 Tonne Front Tip

| Dimensions<br>(mm) |      |  |
|--------------------|------|--|
| $\mathbf{A}^{1}$   | 3595 |  |
| $\mathbf{A}^{2}$   | 3660 |  |
| В                  | 1475 |  |
| С                  | 1910 |  |
| D                  | 1330 |  |
| Ε                  | 1467 |  |
| F                  | 1850 |  |
| G                  | 275  |  |
| Н                  | 1415 |  |
| 1                  | 1032 |  |
| J                  | 262  |  |
| K                  | 620  |  |
| L                  | 1985 |  |
| Р                  | 3037 |  |