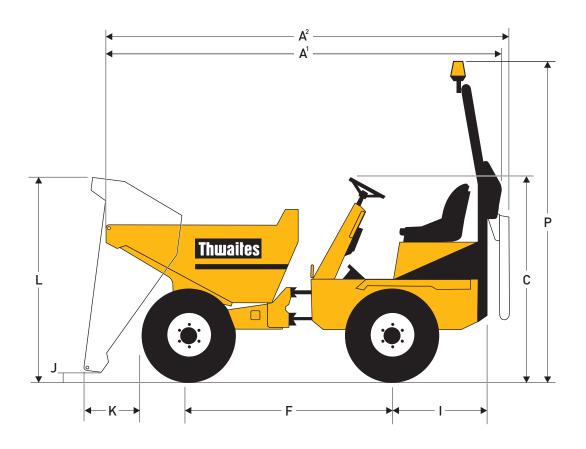

# Alldrive 2 Tonne Front Tip

| Dimensions<br>(mm) |      |  |
|--------------------|------|--|
| $\mathbf{A}^{1}$   | 3595 |  |
| $\mathbf{A}^{2}$   | 3660 |  |
| В                  | 1475 |  |
| С                  | 1910 |  |
| D                  | 1330 |  |
| Ε                  | 1467 |  |
| F                  | 1850 |  |
| G                  | 275  |  |
| Н                  | 1415 |  |
| 1                  | 1032 |  |
| J                  | 262  |  |
| K                  | 620  |  |
| L                  | 1985 |  |
| Р                  | 3037 |  |